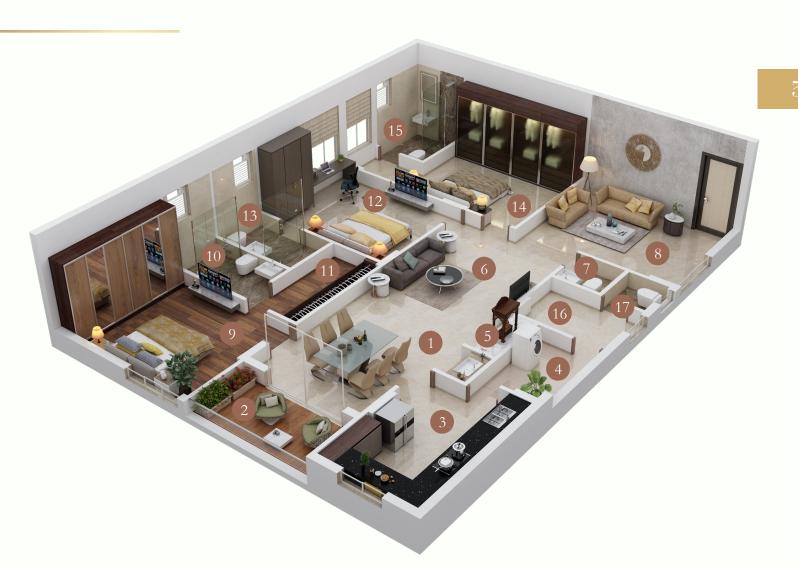

### Flat 1 - 4132 sq ft

- 1. Dining
- 2. Sit Out
- 3. Kitchen
- 4. Utility
- 5. Puja
- 6. Living
- 7. Powder Room
- 8. Drawing
- 9. Master Bedroom
- 10. Toilet
- 11. Dress
- 12. Bedroom 1
- 13. Toilet
- 14. Standing Balcony
- 15. Multipurpose Room
- 16. Toilet
- 17. Sit Out
- 18. Bedroom 2
- 19. Toilet
- 20. Deck
- 21. Bedroom 3
- 22. Toilet
- 23. Maid Room
- 24. Toilet