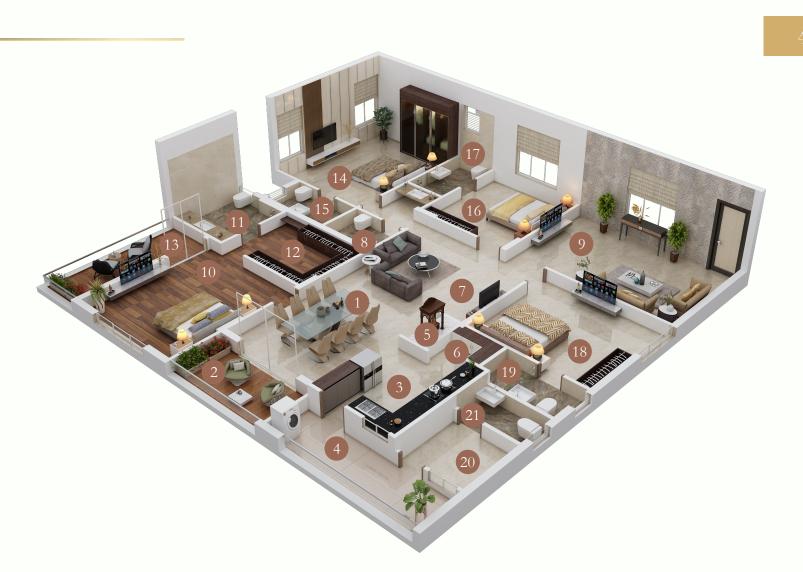

### Flat 4 - 3392 sq ft

- 1. Dining
- 2. Sit Out
- 3. Kitchen
- 4. Utility
- 5. Puja
- 6. Storage
- 7. Living
- 8. Powder Room
- 9. Drawing
- 10. Master Bedroom
- 11. Toilet
- 12. Walk In Closet
- 13. Deck
- 14. Bedroom 1
- 15. Toilet
- 16. Bedroom 2
- 17. Toilet
- 18. Bedroom 3
- 19. Toilet
- 20. Maid Room
- 21. Toilet