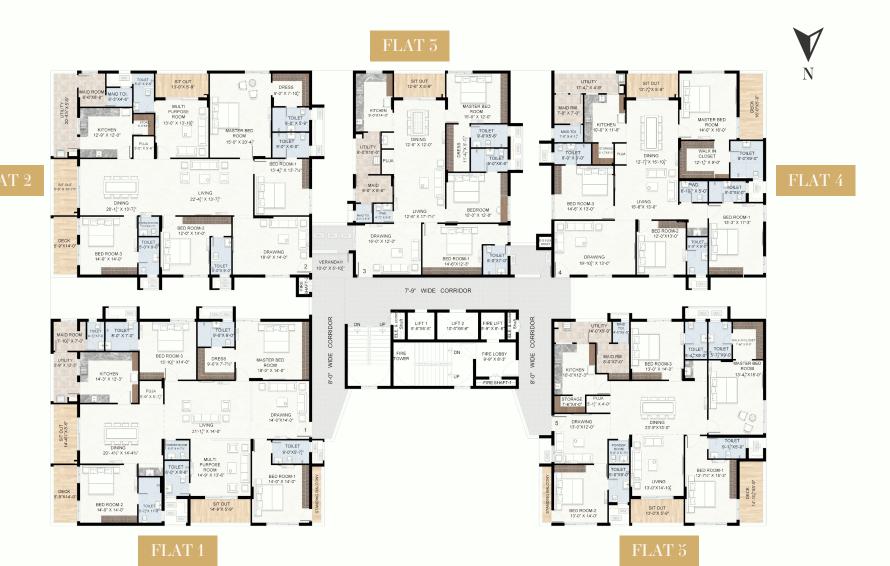

## Typical Floor Plan

### Flat 1 - 4132 sq ft

- 1. Dining
- 2. Sit Out
- 3. Kitchen
- 4. Utility
- 5. Puja
- 6. Living
- 7. Powder Room
- 8. Drawing
- 9. Master Bedroom
- 10. Toilet
- 11. Dress
- 12. Bedroom 1
- 13. Toilet
- 14. Standing Balcony
- 15. Multipurpose Room
- 16. Toilet
- 17. Sit Out
- 18. Bedroom 2
- 19. Toilet
- 20. Deck
- 21. Bedroom 3
- 22. Toilet
- 23. Maid Room
- 24. Toilet

### Flat 2 - 4132 sq ft

- 1. Dining
- 2. Sit Out
- 3. Kitchen
- 4. Utility
- 5. Puja
- 6. Living
- 7. Powder Room
- 8. Drawing
- 9. Master Bedroom
- 10. Toilet
- 11. Dress
- 12. Bedroom 1
- 13. Toilet
- 14. Store
- 15. Multipurpose Room
- 16. Toilet
- 17. Sit Out
- 18. Bedroom 2
- 19. Toilet
- 20. Bedroom 3
- 21. Toilet
- 22. Deck
- 23. Maid Room
- 24. Toilet

### Flat 3 - 2492 sq ft

- 1. Dining
- 2. Sit Out
- 3. Kitchen
- 4. Utility
- 5. Puja
- 6. Living
- 7. Powder Room
- 3. Drawing
- 9. Master Bedroom
- 10. Toilet
- 11. Dress
- 12. Bedroom
- 13. Toilet
- 14. Bedroom 1
- 15. Toilet
- 16. Maid Room
- 17. Toilet

### Flat 4 - 3392 sq ft

- 1. Dining
- 2. Sit Out
- 3. Kitchen
- 4. Utility
- 5. Puja
- 6. Storage
- 7. Living
- 8. Powder Room
- 9. Drawing
- 10. Master Bedroom
- 11. Toilet
- 12. Walk In Closet
- 13. Deck
- 14. Bedroom 1
- 15. Toilet
- 16. Bedroom 2
- 17. Toilet
- 18. Bedroom 3
- 19. Toilet
- 20. Maid Room
- 21. Toilet

### Flat 5 - 3392 sq ft

- 1. Dining
- 2. Living
- 3. Sit Out
- 4. Powder Room
- 5. Kitchen
- 6. Utility
- 7. Puja
- 8. Storage
- 9. Drawing
- 10. Master Bedroom
- 11. Toilet
- 12. Walk In Closet
- 13. Bedroom 1
- 14. Toilet
- 15. Deck
- 16. Bedroom 2
- 17. Toilet
- 18. Standing Balcony
- 19. Bedroom 3
- 20. Toilet
- 21. Maid Room
- 22. Toilet