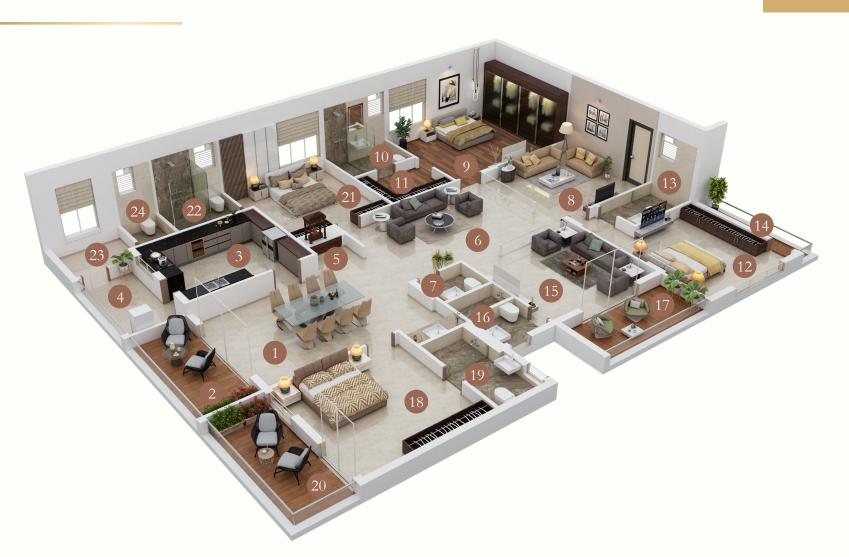

### Flat 1 - 4132 sq ft

- 1. Dining
- 2. Sit Out
- 3. Kitchen
- 4. Utility
- 5. Puja
- 6. Living
- 7. Powder Room
- 8. Drawing
- 9. Master Bedroom
- 10. Toilet
- 11. Dress
- 12. Bedroom 1
- 13. Toilet
- 14. Standing Balcony
- 15. Multipurpose Room
- 16. Toilet
- 17. Sit Out
- 18. Bedroom 2
- 19. Toilet
- 20. Deck
- 21. Bedroom 3
- 22. Toilet
- 23. Maid Room
- 24. Toilet