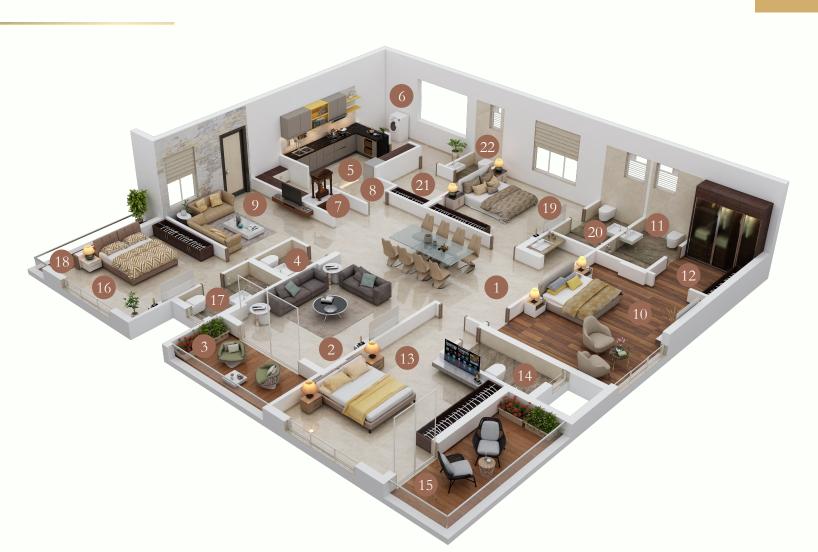

### Flat 5 - 3392 sq ft

- 1. Dining
- 2. Living
- 3. Sit Out
- 4. Powder Room
- 5. Kitchen
- 6. Utility
- 7. Puja
- 8. Storage
- 9. Drawing
- 10. Master Bedroom
- 11. Toilet
- 12. Walk In Closet
- 13. Bedroom 1
- 14. Toilet
- 15. Deck
- 16. Bedroom 2
- 17. Toilet
- 18. Standing Balcony
- 19. Bedroom 3
- 20. Toilet
- 21. Maid Room
- 22. Toilet