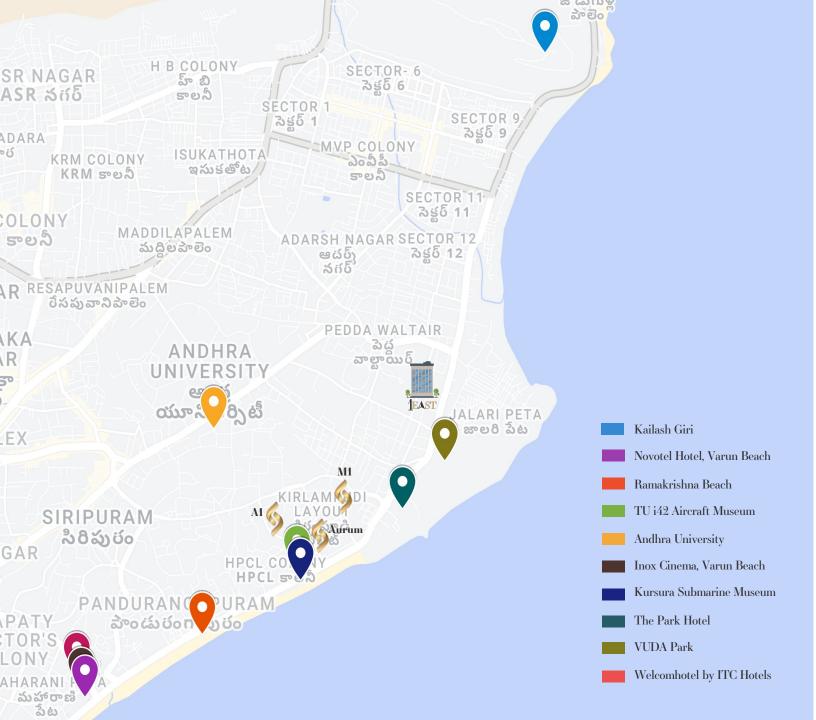

#### Address Like No Other

One East is preeminently situated at the center of Vizag, making the residences an ideal choice for anyone looking to have a plush living experience with stunning views & ease of access to quality essential services such as health, education, and entertainment.

# A Metropolitan On The Rise

The largest city of Andhra Pradesh, Vizag is known by many names such as 'Port City', 'City of Destiny', and 'Steel City'. The city features not only scenic beauty in terms of its vibrant beaches & landscape but also has metropolitan infrastructure and economic development. This gives the residents the best of both worlds – **An urban lifestyle along with easy going vibes.** 