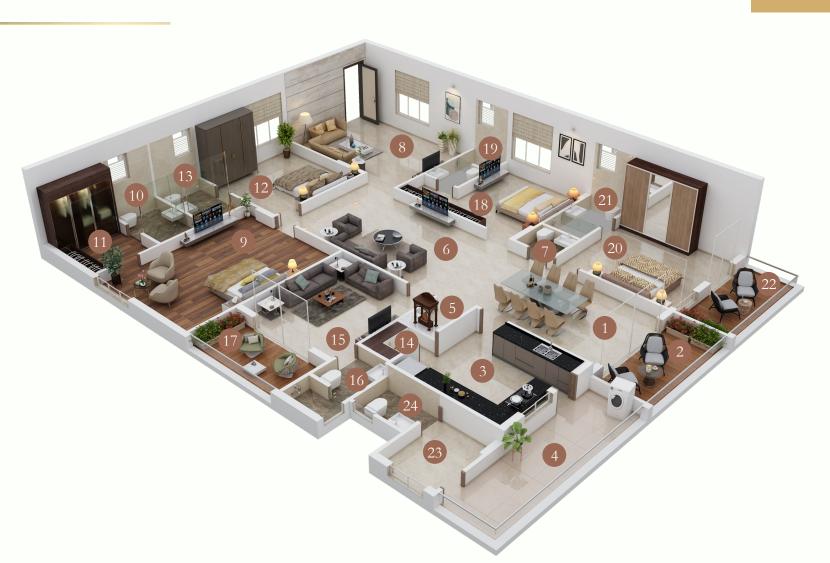

### Flat 2 - 4132 sq ft

- 1. Dining
- 2. Sit Out
- 3. Kitchen
- 4. Utility
- 5. Puja
- 6. Living
- 7. Powder Room
- 8. Drawing
- 9. Master Bedroom
- 10. Toilet
- 11. Dress
- 12. Bedroom 1
- 13. Toilet
- 14. Store
- 15. Multipurpose Room
- 16. Toilet
- 17. Sit Out
- 18. Bedroom 2
- 19. Toilet
- 20. Bedroom 3
- 21. Toilet
- 22. Deck
- 23. Maid Room
- 24. Toilet